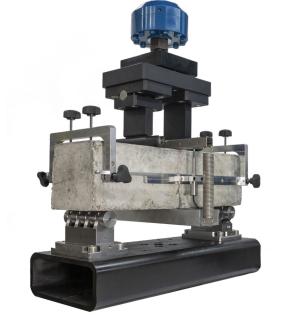

## ASTM C1609 Fixture

## Designed according to ASTM C1609, ASTM C1812, and ASTM C78

Includes the averaging flex fixture with ASTM C1812 compliant roller supports, cage, and two displacement transducers with holders at mid-span mounted on either side of the beam.

Net deflection is the average of two displacement sensors placed on either side of the specimen. This configuration ensures accurate measurement of mid-span deflection and minimizes errors due to concrete specimen twisting or seating in the supports.

For further information on ASTM C1609 testing, click here.

| Item number       | FT-100T-C1609                   |
|-------------------|---------------------------------|
| Maximum Capacity  | 100 kN (22,480lbf)              |
| Upper Bar Length  | 240 mm with adjustable adapter  |
| Roller Diameter   | 500 mm                          |
| Support Options   | 30 mm                           |
| Temperature Range | 0 - 180 C                       |
| Material/Finish   | Steel                           |
| Connection Size   | 31.8 mm or 40 mm Female eye end |