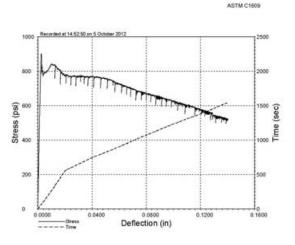

| Support Span (in):                                                                                                                                                                                                                                                                                                                                                                                                                                                                                                                                                                            | 18                                                                                                                                                                                                                                                                                                                                                                                                                                                                                                                                                                                                                                                                                                                                                                                                                                                                                                                                                                                                                                                                                                                                                                                                                                                                                                                                                                                                                                                                                                                                                                                                                                                                                                                                                                                                                                                                                                                                                                                                                                                                                                                             |
|-----------------------------------------------------------------------------------------------------------------------------------------------------------------------------------------------------------------------------------------------------------------------------------------------------------------------------------------------------------------------------------------------------------------------------------------------------------------------------------------------------------------------------------------------------------------------------------------------|--------------------------------------------------------------------------------------------------------------------------------------------------------------------------------------------------------------------------------------------------------------------------------------------------------------------------------------------------------------------------------------------------------------------------------------------------------------------------------------------------------------------------------------------------------------------------------------------------------------------------------------------------------------------------------------------------------------------------------------------------------------------------------------------------------------------------------------------------------------------------------------------------------------------------------------------------------------------------------------------------------------------------------------------------------------------------------------------------------------------------------------------------------------------------------------------------------------------------------------------------------------------------------------------------------------------------------------------------------------------------------------------------------------------------------------------------------------------------------------------------------------------------------------------------------------------------------------------------------------------------------------------------------------------------------------------------------------------------------------------------------------------------------------------------------------------------------------------------------------------------------------------------------------------------------------------------------------------------------------------------------------------------------------------------------------------------------------------------------------------------------|
| Nose Span (in):                                                                                                                                                                                                                                                                                                                                                                                                                                                                                                                                                                               | 6                                                                                                                                                                                                                                                                                                                                                                                                                                                                                                                                                                                                                                                                                                                                                                                                                                                                                                                                                                                                                                                                                                                                                                                                                                                                                                                                                                                                                                                                                                                                                                                                                                                                                                                                                                                                                                                                                                                                                                                                                                                                                                                              |
| L/900 Rate 1 (in/min):                                                                                                                                                                                                                                                                                                                                                                                                                                                                                                                                                                        | 0.002                                                                                                                                                                                                                                                                                                                                                                                                                                                                                                                                                                                                                                                                                                                                                                                                                                                                                                                                                                                                                                                                                                                                                                                                                                                                                                                                                                                                                                                                                                                                                                                                                                                                                                                                                                                                                                                                                                                                                                                                                                                                                                                          |
| L/150 Rate 2 (in/min):                                                                                                                                                                                                                                                                                                                                                                                                                                                                                                                                                                        | 0.007                                                                                                                                                                                                                                                                                                                                                                                                                                                                                                                                                                                                                                                                                                                                                                                                                                                                                                                                                                                                                                                                                                                                                                                                                                                                                                                                                                                                                                                                                                                                                                                                                                                                                                                                                                                                                                                                                                                                                                                                                                                                                                                          |
| Test Date:                                                                                                                                                                                                                                                                                                                                                                                                                                                                                                                                                                                    | 5 October 2012                                                                                                                                                                                                                                                                                                                                                                                                                                                                                                                                                                                                                                                                                                                                                                                                                                                                                                                                                                                                                                                                                                                                                                                                                                                                                                                                                                                                                                                                                                                                                                                                                                                                                                                                                                                                                                                                                                                                                                                                                                                                                                                 |
| Start Time:                                                                                                                                                                                                                                                                                                                                                                                                                                                                                                                                                                                   | 14:52:50                                                                                                                                                                                                                                                                                                                                                                                                                                                                                                                                                                                                                                                                                                                                                                                                                                                                                                                                                                                                                                                                                                                                                                                                                                                                                                                                                                                                                                                                                                                                                                                                                                                                                                                                                                                                                                                                                                                                                                                                                                                                                                                       |
| End Time:                                                                                                                                                                                                                                                                                                                                                                                                                                                                                                                                                                                     | 15:18:35                                                                                                                                                                                                                                                                                                                                                                                                                                                                                                                                                                                                                                                                                                                                                                                                                                                                                                                                                                                                                                                                                                                                                                                                                                                                                                                                                                                                                                                                                                                                                                                                                                                                                                                                                                                                                                                                                                                                                                                                                                                                                                                       |
| Geometry:                                                                                                                                                                                                                                                                                                                                                                                                                                                                                                                                                                                     | Beam 3rd                                                                                                                                                                                                                                                                                                                                                                                                                                                                                                                                                                                                                                                                                                                                                                                                                                                                                                                                                                                                                                                                                                                                                                                                                                                                                                                                                                                                                                                                                                                                                                                                                                                                                                                                                                                                                                                                                                                                                                                                                                                                                                                       |
| Width:                                                                                                                                                                                                                                                                                                                                                                                                                                                                                                                                                                                        | 6.2500 in                                                                                                                                                                                                                                                                                                                                                                                                                                                                                                                                                                                                                                                                                                                                                                                                                                                                                                                                                                                                                                                                                                                                                                                                                                                                                                                                                                                                                                                                                                                                                                                                                                                                                                                                                                                                                                                                                                                                                                                                                                                                                                                      |
| Depth:                                                                                                                                                                                                                                                                                                                                                                                                                                                                                                                                                                                        | 6.0000 in                                                                                                                                                                                                                                                                                                                                                                                                                                                                                                                                                                                                                                                                                                                                                                                                                                                                                                                                                                                                                                                                                                                                                                                                                                                                                                                                                                                                                                                                                                                                                                                                                                                                                                                                                                                                                                                                                                                                                                                                                                                                                                                      |
| Span Length:                                                                                                                                                                                                                                                                                                                                                                                                                                                                                                                                                                                  | 18.0000 in                                                                                                                                                                                                                                                                                                                                                                                                                                                                                                                                                                                                                                                                                                                                                                                                                                                                                                                                                                                                                                                                                                                                                                                                                                                                                                                                                                                                                                                                                                                                                                                                                                                                                                                                                                                                                                                                                                                                                                                                                                                                                                                     |
| Axial Stram Gauge Length:                                                                                                                                                                                                                                                                                                                                                                                                                                                                                                                                                                     | 1.0000 in                                                                                                                                                                                                                                                                                                                                                                                                                                                                                                                                                                                                                                                                                                                                                                                                                                                                                                                                                                                                                                                                                                                                                                                                                                                                                                                                                                                                                                                                                                                                                                                                                                                                                                                                                                                                                                                                                                                                                                                                                                                                                                                      |
| Transverse Strain Gauge Length:                                                                                                                                                                                                                                                                                                                                                                                                                                                                                                                                                               | 1.0000 in                                                                                                                                                                                                                                                                                                                                                                                                                                                                                                                                                                                                                                                                                                                                                                                                                                                                                                                                                                                                                                                                                                                                                                                                                                                                                                                                                                                                                                                                                                                                                                                                                                                                                                                                                                                                                                                                                                                                                                                                                                                                                                                      |
| Area:                                                                                                                                                                                                                                                                                                                                                                                                                                                                                                                                                                                         | 12.5000 sq in                                                                                                                                                                                                                                                                                                                                                                                                                                                                                                                                                                                                                                                                                                                                                                                                                                                                                                                                                                                                                                                                                                                                                                                                                                                                                                                                                                                                                                                                                                                                                                                                                                                                                                                                                                                                                                                                                                                                                                                                                                                                                                                  |
| Analysis Results                                                                                                                                                                                                                                                                                                                                                                                                                                                                                                                                                                              |                                                                                                                                                                                                                                                                                                                                                                                                                                                                                                                                                                                                                                                                                                                                                                                                                                                                                                                                                                                                                                                                                                                                                                                                                                                                                                                                                                                                                                                                                                                                                                                                                                                                                                                                                                                                                                                                                                                                                                                                                                                                                                                                |
| ASTM C1609C1609M Load at 1st Peak Load at 1st Peak Load at 1st Peak Strength at 1st Peak Load at Peak Deflection at Peak Strength at Peak Residual Load at U500 Residual Strength at U600 Residual Strength at U600 Residual Load at U500 Residual Strength at U500 Residual Strength at U500 Residual Strength at U500 Residual Strength at U400 Residual Strength at U400 Residual Strength at U400 Toughness at U500 Toughness at U500 Toughness at U500 Strength Ratio (Red) Strength Ratio (Red) | 11269 ib 0 0025 in 902 pai 11269 ib 0 0025 in 902 pai 11269 ib 0 0025 in 902 pai 9658 ib 773 pai 65.7 % 7243 ib 579 pai 64.3 % 9005 ib |